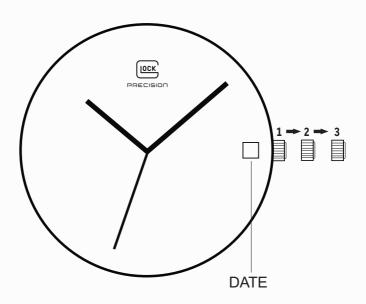

## **STANDARD WATCH**

- **1.** Pull the crown out to its middle position.
- 2. Turn the crown to set the date.
- 3. Pull the crown until you feel a second click.
- **4.** Turn the crown to set the time.
- **5.** Press the crown back into its original position.

## Your watch is now set.